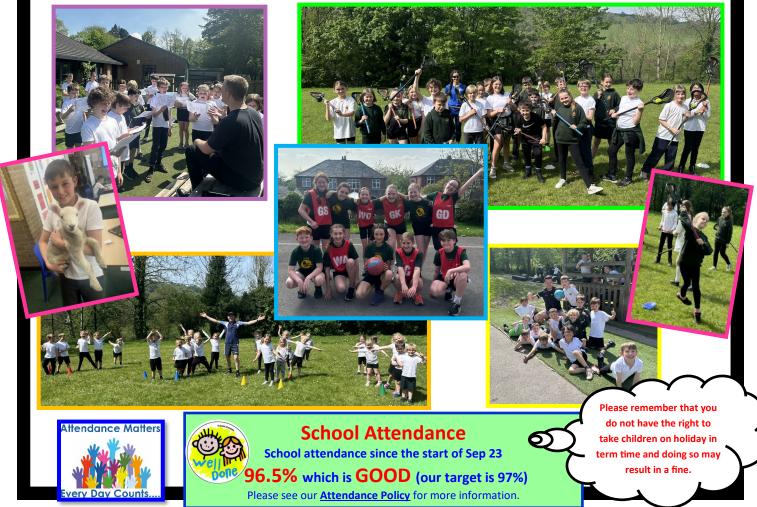

they develop an incredible attitude and appetite for learning across a full and interesting curriculum. As I have walked around the school this week, I have felt proud of the interesting education our children receive and how enthusiastically they engage with it. With that in mind, I have chosen some pictures below that highlight far more than just English and Maths tests, and some information from Miss Crowther, our PE subject leader, about our fantastic sports provision.

#### Sports Desk

"As part of our <u>Pupil Promise</u>, we endeavour to offer our children the chance to play in an inter-school competition. Here at Rainow, we're proud to offer a variety of sports both in and out of the school day. Our extra-curricular sports clubs provide our children the opportunity to practise their sporting skills and where possible, we try to arrange competitions with other local schools. This week, we arranged our first netball competition where our Year 6s could finally put their skills to the test against Bollington St John's Primary School. The final result was a 13—1 victory for Rainow!

As we enter the Summer term and (hopefully) sunnier weather, a variety of our sports coaches will continue to deliver aspects of our PE curriculum. As well as our usual coaches: Millie from Just Gymnastics, Amy from Sylk Dance, Alick from Rugby Tots and Antony from AT Sports, we also welcome Andy and Vic from UK Lacrosse Coaching and Stewart from Cheshire Cricket Board. With a busy term ahead, we remind you to add our annual Sports Day to your calendars (Friday 7<sup>th</sup> June), where we look forward to sharing and celebrating our sporting success. More information to follow soon."