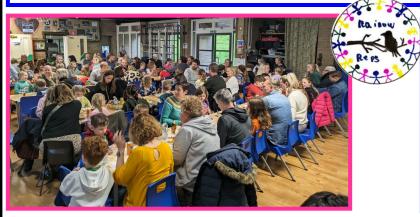

#### **Family Bingo**

It was a full house at **Family Bingo** on 26th April - it was an absolutely brilliant event, **raising just over £600**! Thank you to everyone who came along and/or donated chilli. We'll definitely be doing it again next year!