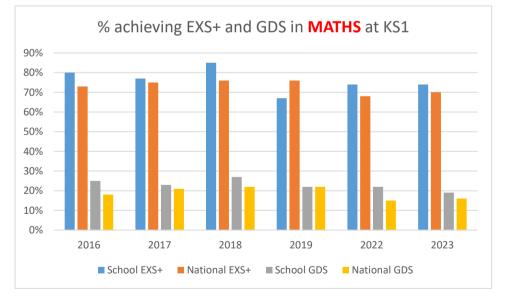

| 6 achieving EXS+ and GDS in MATHS at KS1 |      |      |      |      |      |      |
|------------------------------------------|------|------|------|------|------|------|
|                                          | 2016 | 2017 | 2018 | 2019 | 2022 | 2023 |
| School EXS+                              | 80%  | 77%  | 85%  | 67%  | 74%  | 74%  |
| National EXS+                            | 73%  | 75%  | 76%  | 76%  | 68%  | 70%  |
| School GDS                               | 25%  | 23%  | 27%  | 22%  | 22%  | 19%  |
| National GDS                             | 18%  | 21%  | 22%  | 22%  | 15%  | 16%  |