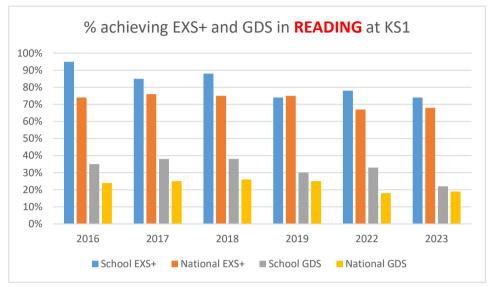

| % achieving EXS+ and GDS in READING at KS1 |      |      |      |      |      |      |
|--------------------------------------------|------|------|------|------|------|------|
|                                            | 2016 | 2017 | 2018 | 2019 | 2022 | 2023 |
| School EXS+                                | 95%  | 85%  | 88%  | 74%  | 78%  | 74%  |
| National EXS+                              | 74%  | 76%  | 75%  | 75%  | 67%  | 68%  |
| School GDS                                 | 35%  | 38%  | 38%  | 30%  | 33%  | 22%  |
| National GDS                               | 24%  | 25%  | 26%  | 25%  | 18%  | 19%  |