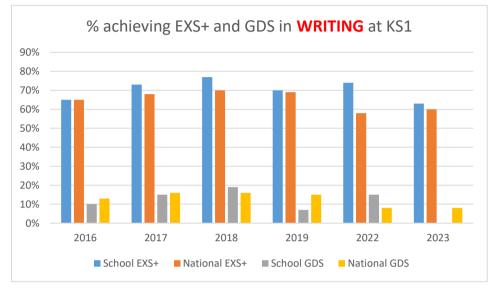

| % achieving EXS+ and GDS in WRITING at KS1 |      |      |      |      |      |      |
|--------------------------------------------|------|------|------|------|------|------|
|                                            | 2016 | 2017 | 2018 | 2019 | 2022 | 2023 |
| School EXS+                                | 65%  | 73%  | 77%  | 70%  | 74%  | 63%  |
| National EXS+                              | 65%  | 68%  | 70%  | 69%  | 58%  | 60%  |
| School GDS                                 | 10%  | 15%  | 19%  | 7%   | 15%  | 0%   |
| National GDS                               | 13%  | 16%  | 16%  | 15%  | 8%   | 8%   |